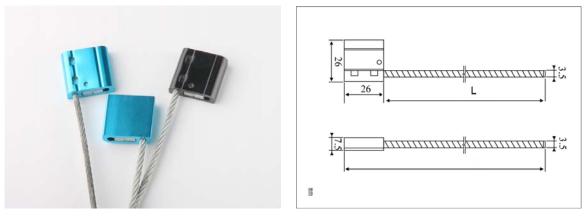

#### **Materials**

Lock Body: Aluminum alloy

Internal Locking Components: Zinc cast and Steel

Cable: galvanized non-preformed aircraft control cable

#### Dimension

Body: 26mm x 26mm x 7.5mm

Cable Diameter: 3.5mm (1/8")

length: Standard 30cm(12") (Custom Lengths available)